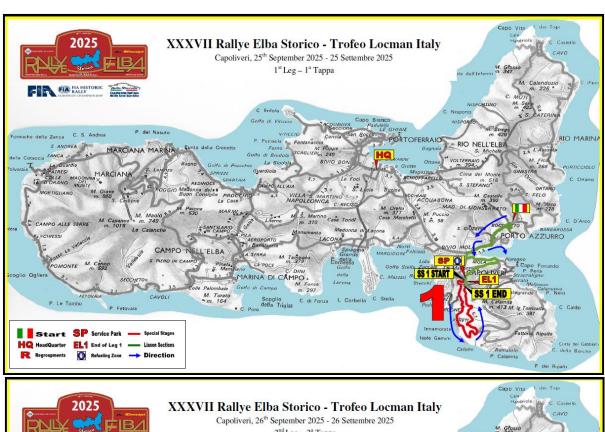

# **APPENDIX 1. ITINERARY:**

# XXXVII Rallye Elba Storico - Trofeo Locman Italy FIA European Historic Rally Championship

| _            | HARAN. | and 200 | 00           | 1*                                                   | Leg / 1º Tappa               | ı                                  |                                       |                                    |                  |                                    |
|--------------|--------|---------|--------------|------------------------------------------------------|------------------------------|------------------------------------|---------------------------------------|------------------------------------|------------------|------------------------------------|
|              |        | T.C.    | S.S.<br>P.S. |                                                      | S.S. distance<br>Lungh. P.S. | Liason distance<br>Lungh. Trasfer. | Total<br>distance<br>Lungh.<br>totale | Target<br>time<br>Tempo<br>imposto | Average<br>Media | 1" car<br>due<br>Orario<br>teorico |
|              |        |         |              | Distance to RZ 1                                     | 26,53                        | 16,60                              | 43,13                                 |                                    |                  |                                    |
| _            |        | 0       |              | Porto Azzurro - Start                                |                              |                                    |                                       |                                    |                  | 20:40                              |
| ļij          | 1      | 1       |              | Capoliveri Via Mellini                               |                              | 6,06                               | 6,06                                  | 0.16                               | 22,73            | 20:56                              |
| ON/SEZIONE 1 |        |         | 1            | Capoliveri                                           | 10,48                        |                                    |                                       |                                    |                  | 21:00                              |
| 厦            |        | 1A      |              | Capoliveri Australia - Service Park A "IN"           |                              | 1,33                               | 11,81                                 | 0.20                               | 35,43            | 21:20                              |
| ĕ            | 3      |         |              | Service Park A                                       |                              |                                    |                                       | 0.45                               |                  |                                    |
| Ē            |        | 18      |              | Capoliveri Australia - Service Park A "OUT"          |                              |                                    |                                       |                                    |                  | 22:05                              |
| ľ            |        | 1C      |              | Capoliveri - End of 1 <sup>st</sup> Leg - Parc Fermé |                              | 0,47                               | 0,47                                  | 0.05                               | 5,64             | 22:10                              |

| Tot.1" Leg / 1º tappa | 10,48  | 7,86   | 18,34 |
|-----------------------|--------|--------|-------|
|                       | 57.14% | 42.86% |       |

|                                |   | legate .          |   |
|--------------------------------|---|-------------------|---|
| Nr. Sections / N° Sezioni      | 1 | Nr. SS / N° PS    | 1 |
| Nr. Road Sections / N° Settori | 4 | Nr. T.C / N° C.O. | 5 |