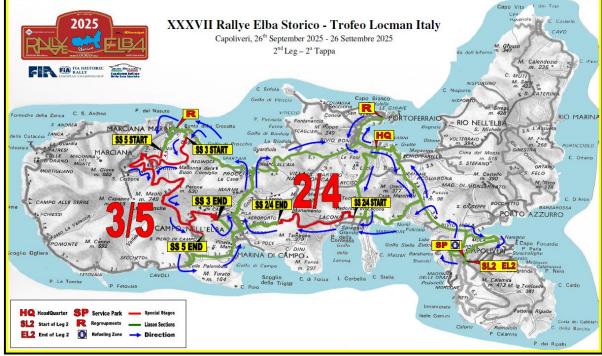

# **APPENDIX 1. ITINERARY:**

# XXXVII Rallye Elba Storico - Trofeo Locman Italy FIA European Historic Rally Championship

| _            | HARAN. | and 200 | 00           | 1*                                                   | Leg / 1º Tappa               | ı                                  |                                       |                                    |                  |                                    |
|--------------|--------|---------|--------------|------------------------------------------------------|------------------------------|------------------------------------|---------------------------------------|------------------------------------|------------------|------------------------------------|
|              |        | T.C.    | S.S.<br>P.S. |                                                      | S.S. distance<br>Lungh. P.S. | Liason distance<br>Lungh. Trasfer. | Total<br>distance<br>Lungh.<br>totale | Target<br>time<br>Tempo<br>imposto | Average<br>Media | 1" car<br>due<br>Orario<br>teorico |
|              |        |         |              | Distance to RZ 1                                     | 26,53                        | 16,60                              | 43,13                                 |                                    |                  |                                    |
| _            |        | 0       |              | Porto Azzurro - Start                                |                              |                                    |                                       |                                    |                  | 20:40                              |
| ļij          | 1      | 1       |              | Capoliveri Via Mellini                               |                              | 6,06                               | 6,06                                  | 0.16                               | 22,73            | 20:56                              |
| ON/SEZIONE 1 |        |         | 1            | Capoliveri                                           | 10,48                        |                                    |                                       |                                    |                  | 21:00                              |
| 厦            |        | 1A      |              | Capoliveri Australia - Service Park A "IN"           |                              | 1,33                               | 11,81                                 | 0.20                               | 35,43            | 21:20                              |
| ĕ            | 3      |         |              | Service Park A                                       |                              |                                    |                                       | 0.45                               |                  |                                    |
| Ē            |        | 18      |              | Capoliveri Australia - Service Park A "OUT"          |                              |                                    |                                       |                                    |                  | 22:05                              |
| ľ            |        | 1C      |              | Capoliveri - End of 1 <sup>st</sup> Leg - Parc Fermé |                              | 0,47                               | 0,47                                  | 0.05                               | 5,64             | 22:10                              |

| Tot.1" Leg / 1º tappa | 10,48  | 7,86   | 18,34 |
|-----------------------|--------|--------|-------|
|                       | 57.14% | 42.86% |       |

|                                |   | legate .          |   |
|--------------------------------|---|-------------------|---|
| Nr. Sections / N° Sezioni      | 1 | Nr. SS / N° PS    | 1 |
| Nr. Road Sections / N° Settori | 4 | Nr. T.C / N° C.O. | 5 |

Capoliveri, 26 th September 2025 - 26 Settembre 2025