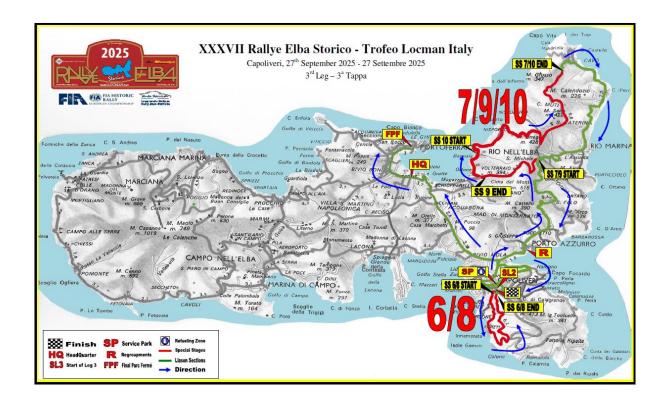

# **APPENDIX 1. ITINERARY:**

# XXXVII Rallye Elba Storico - Trofeo Locman Italy FIA European Historic Rally Championship

| _            | HARAN. | and 200 | 00           | 1*                                                   | Leg / 1º Tappa               | ı                                  |                                       |                                    |                  |                                    |
|--------------|--------|---------|--------------|------------------------------------------------------|------------------------------|------------------------------------|---------------------------------------|------------------------------------|------------------|------------------------------------|
|              |        | T.C.    | S.S.<br>P.S. |                                                      | S.S. distance<br>Lungh. P.S. | Liason distance<br>Lungh. Trasfer. | Total<br>distance<br>Lungh.<br>totale | Target<br>time<br>Tempo<br>imposto | Average<br>Media | 1" car<br>due<br>Orario<br>teorico |
|              |        |         |              | Distance to RZ 1                                     | 26,53                        | 16,60                              | 43,13                                 |                                    |                  |                                    |
| _            |        | 0       |              | Porto Azzurro - Start                                |                              |                                    |                                       |                                    |                  | 20:40                              |
| ļij          | 1      | 1       |              | Capoliveri Via Mellini                               |                              | 6,06                               | 6,06                                  | 0.16                               | 22,73            | 20:56                              |
| ON/SEZIONE 1 |        |         | 1            | Capoliveri                                           | 10,48                        |                                    |                                       |                                    |                  | 21:00                              |
| 厦            |        | 1A      |              | Capoliveri Australia - Service Park A "IN"           |                              | 1,33                               | 11,81                                 | 0.20                               | 35,43            | 21:20                              |
| ĕ            | 3      |         |              | Service Park A                                       |                              |                                    |                                       | 0.45                               |                  |                                    |
| Ē            |        | 18      |              | Capoliveri Australia - Service Park A "OUT"          |                              |                                    |                                       |                                    |                  | 22:05                              |
| ľ            |        | 1C      |              | Capoliveri - End of 1 <sup>st</sup> Leg - Parc Fermé |                              | 0,47                               | 0,47                                  | 0.05                               | 5,64             | 22:10                              |

| Tot.1" Leg / 1º tappa | 10,48  | 7,86   | 18,34 |
|-----------------------|--------|--------|-------|
|                       | 57.14% | 42.86% |       |

|                                |   | legate .          |   |
|--------------------------------|---|-------------------|---|
| Nr. Sections / N° Sezioni      | 1 | Nr. SS / N° PS    | 1 |
| Nr. Road Sections / N° Settori | 4 | Nr. T.C / N° C.O. | 5 |

Capoliveri, 26 th September 2025 - 26 Settembre 2025